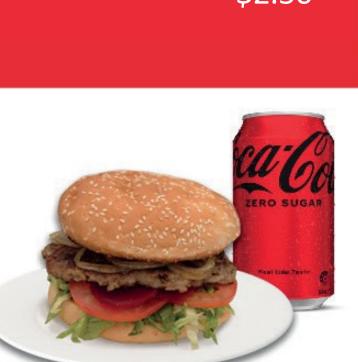

Fish Burger With Mayo or Tartare \$11.90

Chicken Burger With Mayo or Aioli \$11.90

Vege Burger \$11.90

Plain Burger & Chips 375mL Coca-Cola Variety

\$1890

Jacko with

the lot