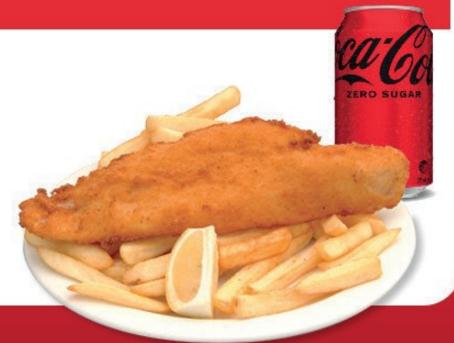

## MEAL COMBOS

**DINNER FOR TWO** 

\$29.90

2 Cod, 4 Calamari & Small Chips

\$17.90